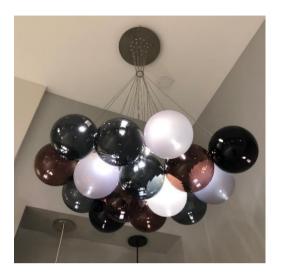

## MIDNIGHT CLUSTER

PRODUCT SPECIFICATION

## **DESCRIPTION**

Hand-blown glass globes by glass artist Karli Sears. Available in Cluster of 7 units - 21" Diameter 19 units - 35" Diameter 37units - 49" Diameter

## **TECHNICAL SPECS**

- 12" D ceiling plate houses the transformers (size and finish is custom)
- Total drop from ceiling customizable
- Pendant sizes –5" D, 6" D and 7"D
- Bulbs G4 LED 2W bulbs Dimmable
- 5 color options Black, Dark Silver, Purple, Plum and Ivory (Custom)
- Custom size and colour combinations available
- All our products are ESA approved